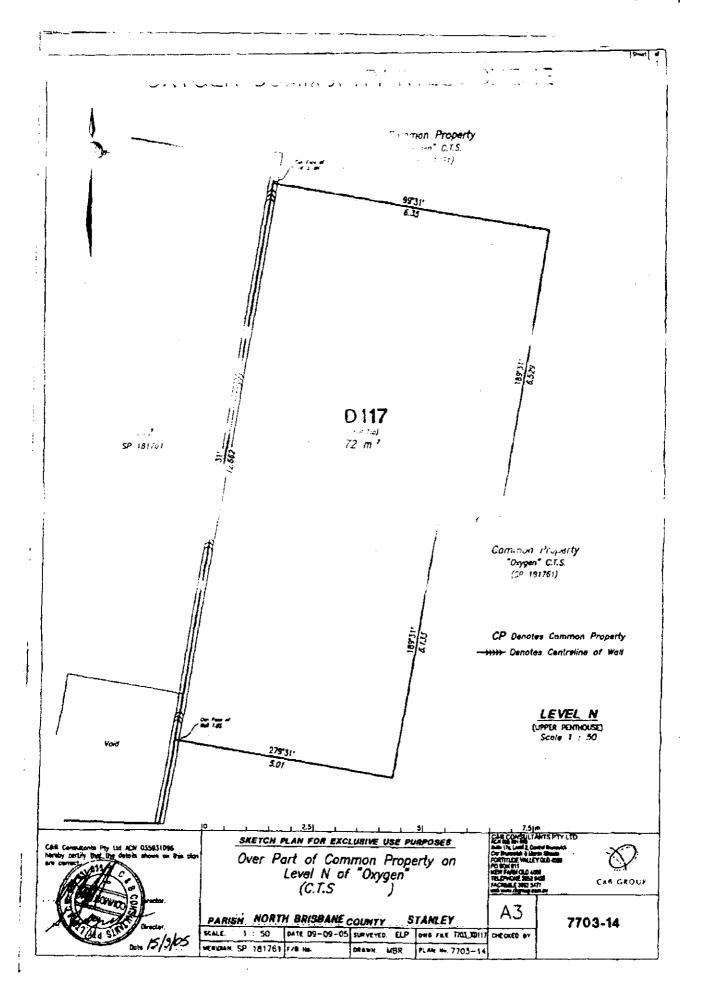

PL 4 |       | 1    | SIVE | USE MARPOL | 25 |
|-------|--------|-------|------|------|------------|----|
| Over  | Part   | of    | Comi | mon  | Property   | on |
|       | Lev    | iel . | A of | Ox)  | vgen"      |    |
|       | í      | (C.T  | .5   | •    | <b>)</b>   |    |

| PARISH NORTH BRISBANE COUNTY STANLEY |    |        |               |           |     |                  | A3         |
|--------------------------------------|----|--------|---------------|-----------|-----|------------------|------------|
| SCALE.                               | ı  | 400    | DATE 30/08/05 | SUPVEYED. | CLP | DWG FLE 1703_TUS | CHECKED BY |
| UERDAY                               | SP | 181761 | f/B No        | DRAWN H   | CH  | PLAN No 7703-10  | 1          |

A3 **7703-10**